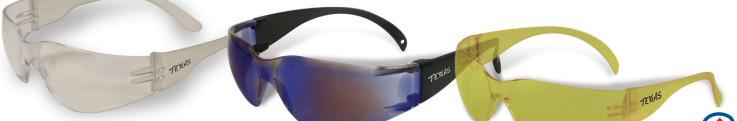

## New Product TEXAS SAFETY SPECS

| Product Code | Description                   | Pairs/Box | Pairs/Carton | Barcode       |
|--------------|-------------------------------|-----------|--------------|---------------|
| EBR330       | Texas clear safety spec       | 12        | 300          | 9342971000056 |
| EBR331       | Texas smoke safety spec       | 12        | 300          | 9342971000063 |
| EBR332       | Texas amber safety spec       | 12        | 300          | 9342971000087 |
| EBR333       | Texas Blue Mirror safety spec | 12        | 300          | 9342971000094 |