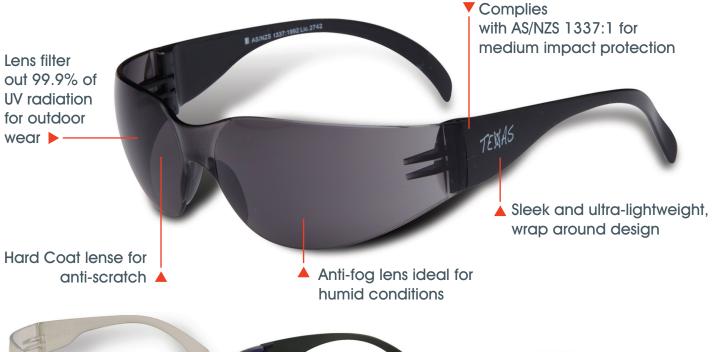

## New Product TEXAS SAFETY SPECS

| Product Code | Description                   | Pairs/Box | Pairs/Carton | Barcode       |
|--------------|-------------------------------|-----------|--------------|---------------|
| EBR330       | Texas clear safety spec       | 12        | 300          | 9342971000056 |
| EBR331       | Texas smoke safety spec       | 12        | 300          | 9342971000063 |
| EBR332       | Texas amber safety spec       | 12        | 300          | 9342971000087 |
| EBR333       | Texas Blue Mirror safety spec | 12        | 300          | 9342971000094 |